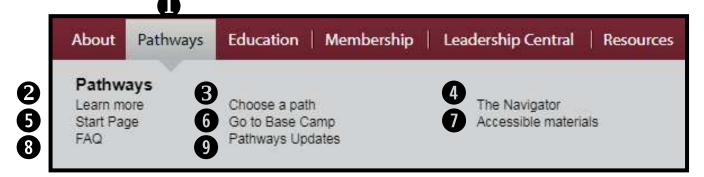

1. After logging on to <a href="https://www.toastmasters.org">www.toastmasters.org</a> click on the **Pathways** tab

- 2. Click Learn more 2 to see: Where Pathways will take you.
- 3. Click Choose a Path 3 to begin the Path selection process.