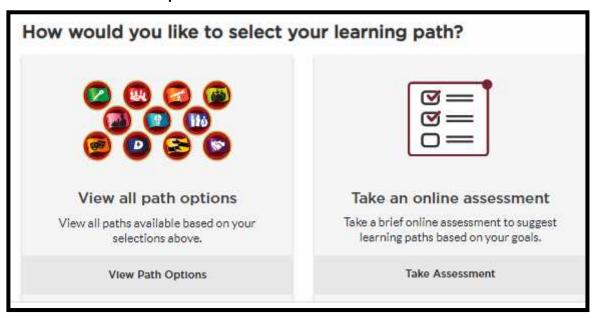

7. If you select digital resources then you can select your Path by reading through the description of each path and then choose your path.

## OR

You can take an online assessment. When you have completed the assessment, you will be given three recommended paths, based on your assessment responses. You may choose one of the recommended paths or choose from the entire list.