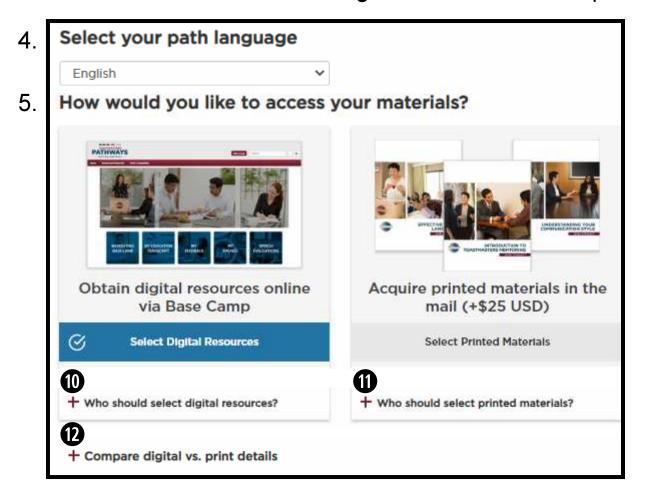

6. Click on the + to expand to expose more information on choosing between digital and print resources.

**NOTE:** After you have purchased your path, it is not possible to switch from digital to print or from print to digital.